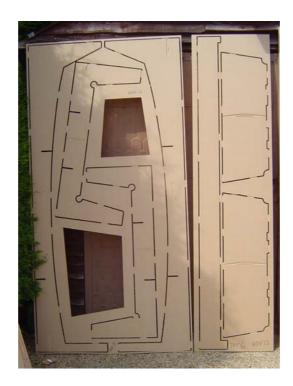

Total for all (non plywood) wood parts

£60

**Jig parts** 

Temporary frame front internal 12mm Temporary frame rear internal 12mm

| Temporary frame front external | 12mm |
|--------------------------------|------|
| Temporary frame rear external  | 12mm |
| Side elevation x 2             | 12mm |
| Top datum jig                  | 12mm |

Total for all jig parts £80 Or rent a pre-built jig for £35 per month plus shipping costs (or collect/return)