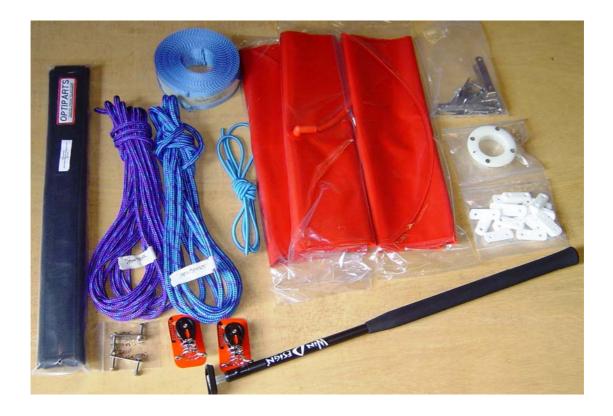

### **Equipment (hull basic)**

Painter 8m Mainsheet 5m Mainsheet quick release, wire and block (not shown) Buoyancy bag x 3 Buoyancy bag strap x 5m Strap clamps x 18 Mainsheet block Secondary mainsheet block Mast thwart bearing Elastic rope for daggerboard Toe straps Toe strap clamp blocks x 2 Elastic for toe straps Rudder pintle set Rudder straps Tiller extension inc flexible joint Stainless steel screws pack for all equipment fitting

**Total for Equipment (hull basic)** 

£238.30

### Equipment (sail and spars)

Mast, Boom, Sprit spar set Sail Sail ties Kicker, Boom strop, Outhaul, Sprit haul, rope pack

**Total for Equipment (sails and spars)** 

£267.87

### **Equipment (extras)**

| Green bailer                | £5.50   |
|-----------------------------|---------|
| Praddle                     | £8.21   |
| Mast clamp                  | £10.44  |
| Adjustable mast step        | £23.50  |
| Launching trolley           | £114.00 |
| Boat top cover              | £45.39  |
| Boat top cover<br>Sponge    |         |
| Sponge                      | £1.45   |
| Burgee                      | £6.05   |
| Daggerboard slot insert x 4 | £10.40  |