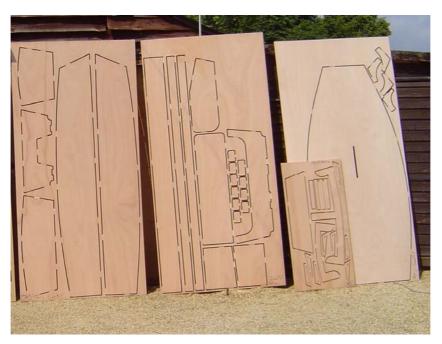

### **Profile Cut Plywood parts**

| Hull bottom                    | 6mm     |
|--------------------------------|---------|
| Hull side left                 | 6mm     |
| Hull side right                | 6mm     |
| Front transom                  | 6mm     |
| Rear transom                   | 6mm     |
| Mast thwart bulkhead           | 6mm     |
| Front corner piece x 2         | 6mm     |
| Rear corner piece x 2          | 6mm     |
| Mast step block laminated from | plywood |
|                                | 12mm    |
| Midship frame                  | 12mm    |
| Hog                            | 12mm    |
| Stringer left                  | 12mm    |

| Stringer right              | 12mm |
|-----------------------------|------|
| Daggerboard case left side  | 12mm |
| Daggerboard case right side | 12mm |
| Buoyancy bag strap pad x 9  | 12mm |
| Mainsheet block pad         | 12mm |
| Rudder                      | 12mm |
| Daggerboard                 | 12mm |
| Front transom frame         | 18mm |
| Rear transom frame          | 18mm |
| Mast thwart                 | 18mm |
| Daggerboard case front      | 18mm |
| Daggerboard case rear       | 18mm |
|                             |      |

### Total for all profile cut parts

£370