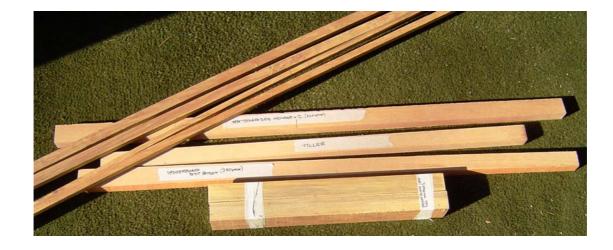

### Wood parts (non plywood)

Daggerboard side member left Daggerboard side member right Mast thwart side member left 27 x 50 x 390 27 x 50 x 390 35 x 16 x 220

Mast thwart side member right Tiller Inner gunwale strips x 6 (2/2/2)Outer rubbing strips x 2 35 x 16 x 220 25 x 35 x 750 35 x 15 x 2400 / 25 x 15 x 2400 / 15 x 15 x 2400 25 x 15 2400

Total for all (non plywood) wood parts

£60

**Jig parts** 

Temporary frame front internal 12mm Temporary frame rear internal 12mm

| Temporary frame front external | 12mm |
|--------------------------------|------|
| Temporary frame rear external  | 12mm |
| Side elevation x 2             | 12mm |
| Top datum jig                  | 12mm |