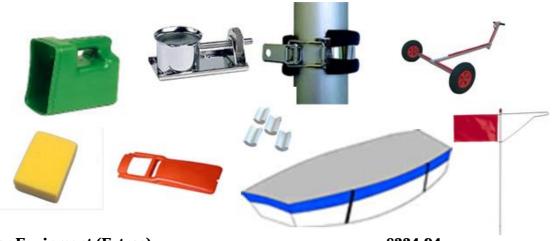

### **Equipment (extras)**

| Green bailer                | £5.50   |
|-----------------------------|---------|
| Praddle                     | £8.21   |
| Mast clamp                  | £10.44  |
| Adjustable mast step        | £23.50  |
| Launching trolley           | £114.00 |
| Boat top cover              | £45.39  |
| Boat top cover<br>Sponge    |         |
| Sponge                      | £1.45   |
| Burgee                      | £6.05   |
| Daggerboard slot insert x 4 | £10.40  |

# Burcot Boats International Optimist Kit

**Total for Equipment (Extras)** 

£224.94

GB