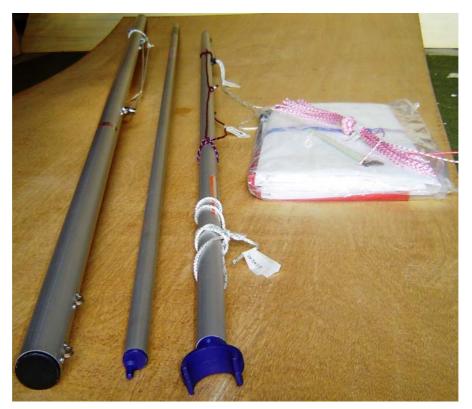

### Equipment (sail and spars)

Mast, Boom, Sprit spar set Sail Sail ties Kicker, Boom strop, Outhaul, Sprit haul, rope pack

**Total for Equipment (sails and spars)** 

£267.87