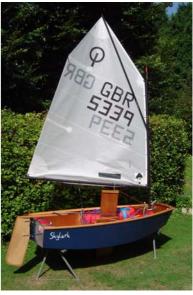

## Fully finished complete boat, hand crafted, measured and ready to race, built by us to your order, the ultimate wooden Optimist...

£2380.00 plus delivery, including a free test sail at our lake! (plus certificate fees as required by RYA/ISAF/IODA etc.)